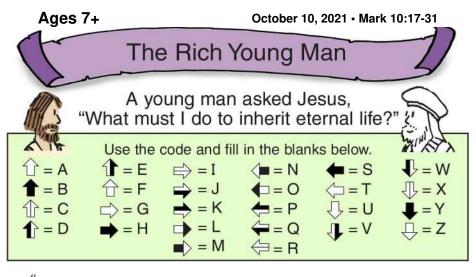

What did Jesus say?

Find these words from the Scriptures hidden in the puzzle below. You'll find them  $\downarrow$   $\searrow$   $\uparrow$   $\leftarrow$   $\nearrow$ 

"I <u>tell</u> you the <u>truth</u>, no <u>one who has left home</u> or <u>brothers</u> or <u>sisters</u> or <u>mother</u> or <u>father</u> or <u>children</u> or <u>fields for</u> Me and the <u>gospel will fail</u> to <u>receive</u> a

in this present age
... and in
the age to come,
eternal life."

| В | D | Ε | R | D | Ν | U | Н | Н | 0 | M | E |
|---|---|---|---|---|---|---|---|---|---|---|---|
| R | Ε | C | E | Ι | V | Ε | Τ | F | Р | 0 | Α |
| 0 | T | W | Н | 0 | F | 0 | R | I | Q | Т | М |
| T | Ε | Α | Н | I | I | Ν | U | E | Р | Н | U |
| Н | R | G | L | Α | L | E | Т | L | R | Ε | С |
| E | Ν | 0 | S | Т | S | D | Η | D | Ε | R | Н |
| R | Α | S | C | I | Α | L | R | S | S | S | В |
| S | L | Р | D | M | S | G | M | E | E | Α | L |
| T | F | E | C | Ε | J | Т | Ε | N | Ν | G | L |
| E | Α | L | F | S | K | M | Ε | 0 | Т | Ε | I |
| L | I | F | Α | Т | Η | E | R | R | S | I | W |
| L | L | В | L | Н | Ε | M | 0 | C | S | F | С |