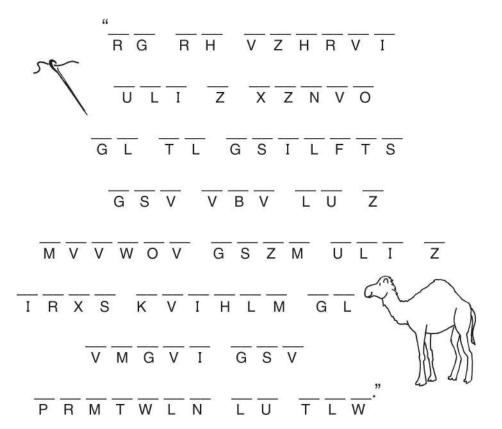

He went away sad, because he had great wealth.

Enter your **SECRET CODE** to unlock games @ games.childrensbulletins.com

Use this code to find this verse from Scripture. A B C D E F G H I J K L M N O P Q R S T U V W X Y Z Z Y X W V U T S R Q P O N M L K J I H G F E D C B A

10+7 6+1 20-5 4+2 10-5 15-4 2+1