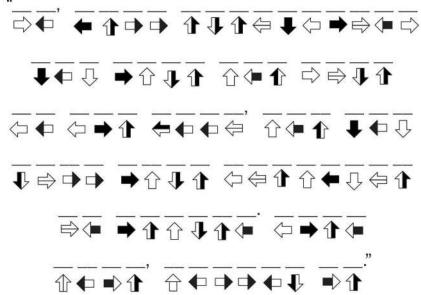

Use the code and fill in the blanks below.

3+4 10+5 3+3 9 + 85+1 10+6 6+3 8-7 5+5 8+6 10+5 4+2 10-3 7+7 14-7 11+3 1+6 6+3 6+6 5+6 7+7 7+7 6+1 1+1 4+4 2+2 1+1 8+8 11+4 5+5 10+1 18-3 20-3 2+5 12+3 2+4 4+1 7+4 6-3 14+1 2+4 8-1 8+2 3+2 12+2 5-4 10-2 7+1 10-9 7+6 9-5 6+6 9+2 13+1 20-6 9-2 11-9 4+4 2+2